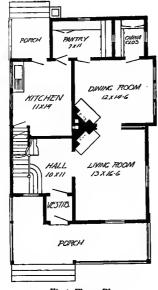

Design No. 2046

First Floor Plan

BED ROOM
II OXII O

CLOS

BED ROOM
II OXII C

Secood Floor Plan

Size: Width, 22 feet 6 inches; length, 30 feet, exclusive of porches

Blue prints consist of basement plan; roof plan; first and second floor plans; front, rear, two side elevations, wall sections and all necessary interior details. Specifications consist of about twenty pages of typewritten matter.

Full and complete working plans and specifications of this house will be furnished for \$5.00. Cost of this house is from about \$950.00 to about \$1,100.00, according to the locality in which it is built.